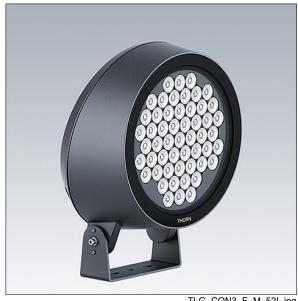

#### Contrast

A large architectural Bracket mounted LED floodlight with 52 LEDs driven at 700mA and a narrow beam distribution. LED driver, DMX controllable control gear. Class II electrical, IP66, IK08. Body: die-cast, powder coated, textured anthracite (close to RAL7043). Compatible with coastal environments. Glass: tempered, 5mm thick. Gasket: EPDM. Screws: geomet. Equipped with 10kV / 10kA surge protection device. Complete with RGBW LEDs (White = 830)

Dimensions: Ø397 x 206 mm Luminaire input power: 113 W Luminaire luminous flux: 7211 lm Luminaire efficacy: 64 lm/W

Weight: 12.6 kg

TLG CON3 F M 52L.jpg

TLG\_CONL\_M\_36-52L.wmf

This product contains a light source of energy efficiency class D.