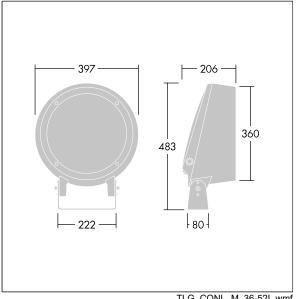

Dimensions: Ø397 x 206 mm Luminaire input power: 113 W Luminaire luminous flux: 7211 lm Luminaire efficacy: 64 lm/W

Weight: 12.6 kg

TLG CON3 F M 52L.jpg

TLG\_CONL\_M\_36-52L.wmf

This product contains a light source of energy efficiency class D.