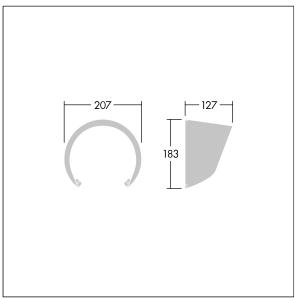

## Contrast

Visor for glare control. To be mounted directly on the front of a medium Contrast luminaire. Can be combined with a beam diffuser. Best resistance against corrosion. Compatible with seaside installation.