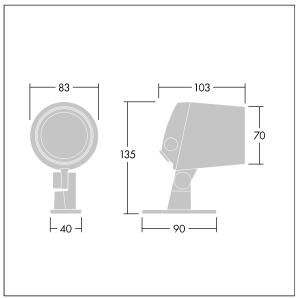

Dimensions: Ø83 x 103 mm Luminaire input power: 8 W Luminaire luminous flux: 466 lm Luminaire efficacy: 58 lm/W

Weight: 0.91 kg

TLG\_CONL\_M\_4L.wmf

This product contains a light source of energy efficiency class F.