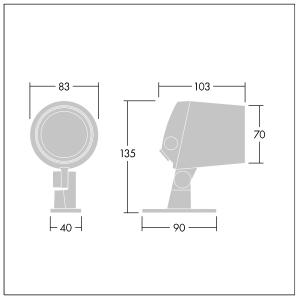

Dimensions: Ø83 x 103 mm Luminaire input power: 8 W Luminaire luminous flux: 466 lm Luminaire efficacy: 58 lm/W

Weight: 0.91 kg

TLG\_CONL\_M\_4L.wmf

This product contains a light source of energy efficiency class F.