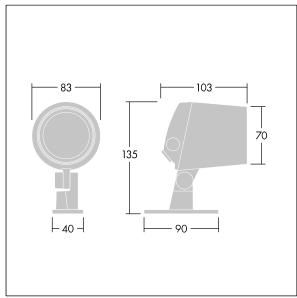

Dimensions: Ø83 x 103 mm Luminaire input power: 8 W Luminaire luminous flux: 466 lm Luminaire efficacy: 58 lm/W

Weight: 1.02 kg

TLG\_CONL\_M\_4L.wmf

All values marked with an \* are rated values. Thorn uses tried and tested components from leading suppliers, however there may be isolated instances of technology-related failures of individual LEDs during the rated product lifetime. International standards set the tolerance in initial flux and connected load at ±10%. Unless stated otherwise, the values apply to an ambient temperature of 25°C.