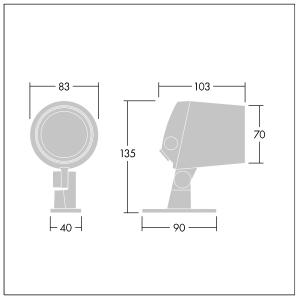

Dimensions: Ø83 x 103 mm Luminaire input power: 7 W Luminaire luminous flux: 409 lm Luminaire efficacy: 58 lm/W

Weight: 1.03 kg

TLG CON3 F XS.jpg

TLG\_CONL\_M\_4L.wmf

This product contains a light source of energy efficiency class F.