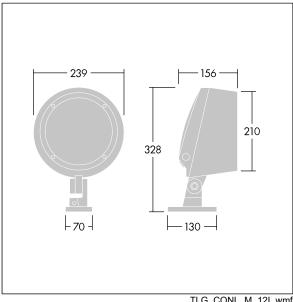

Dimensions: Ø239 x 156 mm Luminaire input power: 32 W Luminaire luminous flux: 1641 lm Luminaire efficacy: 51 lm/W Weight: 5.09 kg

|H()

TLG\_CON3\_F\_S\_12L.jpg

TLG\_CONL\_M\_12L.wmf

This product contains a light source of energy efficiency class D.