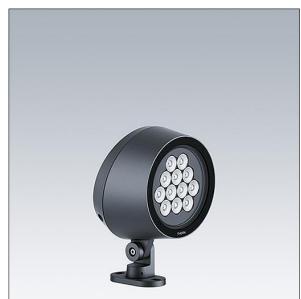

## 96633447 CONT3 12L70-RGBW NB RDMX SP ANT

## Contrast

,

A medium architectural Bracket mounted LED floodlight with 12 LEDs driven at 700mA and a narrow beam distribution. LED driver, DMX controllable control gear. Class II electrical, IP66, IK08. Body: die-cast, powder coated, textured anthracite (close to RAL7043). Compatible with coastal environments. Glass: tempered, 5mm thick. Gasket: EPDM. Screws: geomet. Equipped with 10kV / 10kA surge protection device. Complete with RGBW LEDs (White = 830)

Dimensions: Ø239 x 156 mm Luminaire input power: 32 W Luminaire luminous flux: 1641 lm Luminaire efficacy: 51 lm/W Weight: 5.09 kg

|H()

TLG\_CON3\_F\_S\_12L.jpg

TLG\_CONL\_M\_12L.wmf

This product contains a light source of energy efficiency class D.