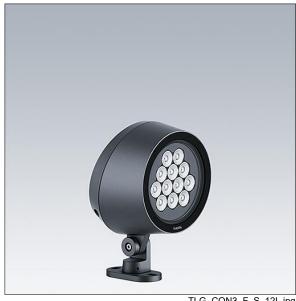

## Contrast

A medium architectural Bracket mounted LED floodlight with 12 LEDs driven at 700mA and a narrow beam distribution. LED driver, DMX controllable control gear. Class II electrical, IP66, IK08. Body: die-cast, powder coated, textured anthracite (close to RAL7043). Compatible with coastal environments. Glass: tempered, 5mm thick. Gasket: EPDM. Screws: geomet. Equipped with 10kV / 10kA surge protection device. Complete with RGBW LEDs (White = 830)

Dimensions: Ø239 x 156 mm Luminaire input power: 32 W Luminaire luminous flux: 1641 lm Luminaire efficacy: 51 lm/W

Weight: 5.09 kg

TLG\_CON3\_F\_S\_12L.jpg

TLG\_CONL\_M\_12L.wmf

This product contains a light source of energy efficiency class D.