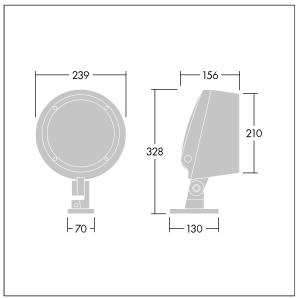

Dimensions: Ø239 x 156 mm Luminaire input power: 32 W Luminaire luminous flux: 1641 lm Luminaire efficacy: 51 lm/W

Weight: 5.09 kg

TLG\_CON3\_F\_S\_12L.jpg

TLG\_CONL\_M\_12L.wmf

This product contains a light source of energy efficiency class D.