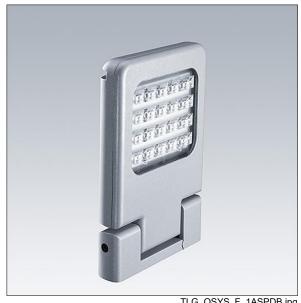

## Olsys Area

An LED floodlight with asymmetric distribution for area lighting applications. Electronic, fixed output control gear. Class II electrical, IP66, IK08. Body: die-cast aluminium (AS9U), powder coated silver-grey (RAL 9006). Enclosure: clear polycarbonate. Optics: polycarbonate. Supplied in one box, ready to install. Mounting attachments to be ordered separately. Complete with 4000K LED

ambient temperature: -30°C to +50°C

Dimensions: 330 x 225 x 59 mm Luminaire input power: 28 W

Weight: 2.85 kg Scx: 0.07 m<sup>2</sup>

TLG OSYS F 1ASPDB.jpg

TLG\_OSYS\_M\_AREA1.wmf

This product contains a light source of energy efficiency class C.