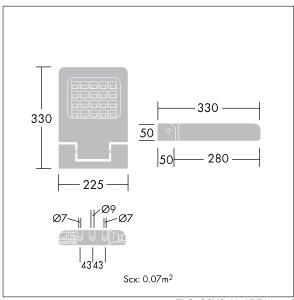

ambient temperature: -30°C to +50°C

Dimensions: 330 x 225 x 59 mm Luminaire input power: 28 W

Weight: 2.85 kg Scx: 0.07 m<sup>2</sup>

TLG OSYS F 1ASPDB.jpg

TLG\_OSYS\_M\_AREA1.wmf

This product contains a light source of energy efficiency class C.