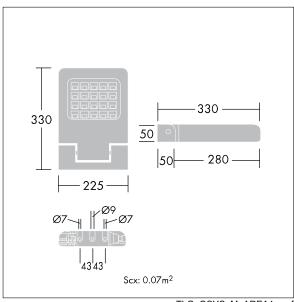

ambient temperature: -30°C to +50°C

Dimensions: 330 x 225 x 59 mm Luminaire input power: 40.5 W

Weight: 2.85 kg Scx: 0.07 m<sup>2</sup>

TLG OSYS F 1ASPDB.jpg

TLG\_OSYS\_M\_AREA1.wmf

This product contains a light source of energy efficiency class C.