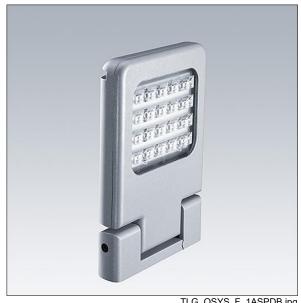

## Olsys Area

An LED floodlight with asymmetric distribution for area lighting applications. Electronic, fixed output control gear. Class I electrical, IP66, IK08. Body: die-cast aluminium (AS9U), powder coated silver-grey (RAL 9006). Enclosure: clear polycarbonate. Optics: polycarbonate. Supplied in one box, ready to install. Mounting attachments to be ordered separately. Complete with 4000K LED

ambient temperature: -30°C to +50°C

Dimensions: 330 x 225 x 59 mm Luminaire input power: 40.5 W

Weight: 2.85 kg Scx: 0.07 m<sup>2</sup>

TLG OSYS F 1ASPDB.jpg

TLG\_OSYS\_M\_AREA1.wmf

This product contains a light source of energy efficiency class C.