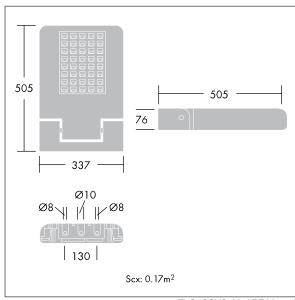

ambient temperature: -30°C to +50°C

Dimensions: 505 x 337 x 76 mm Luminaire input power: 78.5 W

Weight: 9.85 kg Scx: 0.17 m<sup>2</sup>

TLG\_OSYS\_M\_AREA2.wmf

This product contains a light source of energy efficiency class D.