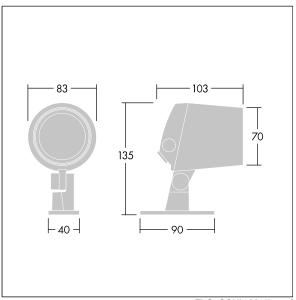

Dimensions: Ø83 x 103 mm Luminaire input power: 8 W Luminaire luminous flux: 357 lm Luminaire efficacy: 45 lm/W

Weight: 0.91 kg

TLG\_CONL\_M\_4L.wmf

This product contains a light source of energy efficiency class G.