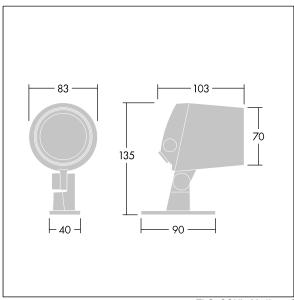

Dimensions: Ø83 x 103 mm Luminaire input power: 8 W Luminaire luminous flux: 376 lm Luminaire efficacy: 47 lm/W

Weight: 0.91 kg

TLG\_CON3\_F\_XS.jpg

TLG\_CONL\_M\_4L.wmf

This product contains a light source of energy efficiency class F.