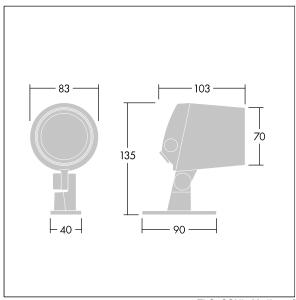

Dimensions: Ø83 x 103 mm Luminaire input power: 8 W Luminaire luminous flux: 395 lm Luminaire efficacy: 49 lm/W

Weight: 0.91 kg

TLG\_CONL\_M\_4L.wmf

This product contains a light source of energy efficiency class F.