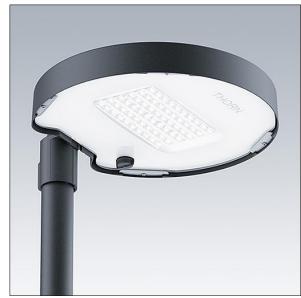

## Carat

An elegant urban lantern with durable performance. Programmable LED driver, set for fixed output, driving 60 LEDs at 700mA. Body: large size, die-cast aluminium (EN AC-44300), anthracite (close to RAL7043). Shaft: anthracite (close to RAL7043). Cover: glass. Fixings: stainless steel with anti-galvanic treatment. Narrow Road optic, with Colour Rendering Index min.: 70 Correlated colour temperature\*: 3000 Kelvin LEDs supplied. Class II electrical, Impact strength: IK08, IP66, Ta max.: 35°C. Supplied with Ø60mm spigot adaptor pre-fitted for post-top, 5° tilt.