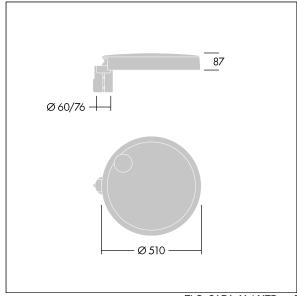

Dimensions: Ø510 x 87 mm Luminaire input power: 126 W Luminaire luminous flux: 17255 lm Luminaire efficacy: 137 lm/W

Weight: 9.4 kg Scx: 0.05 m<sup>2</sup>

TLG CARA F L PostTop.jpg

TLG\_CARA\_M\_LMTP.wmf