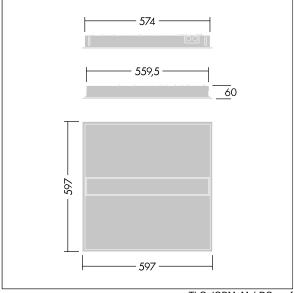

Dimensions: 597 x 597 x 60 mm Luminaire input power: 24.7 W Luminaire luminous flux: 3200 lm Luminaire efficacy: 130 lm/W

Weight: 4.12 kg

TLG\_IQBM\_F\_pers\_B.jpg

TLG\_IQBM\_M\_LDQ.wmf

This product contains a light source of energy efficiency class C.