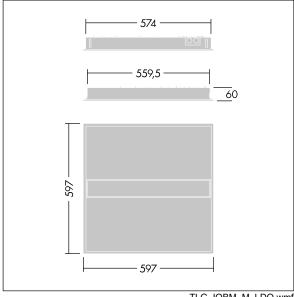

Dimensions: 597 x 597 x 60 mm Luminaire input power: 30.3 W Luminaire luminous flux: 4000 lm Luminaire efficacy: 132 lm/W

Weight: 4.12 kg

TLG\_IQBM\_M\_LDQ.wmf

This product contains a light source of energy efficiency class C.