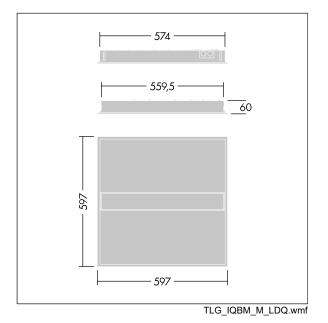

Dimensions: 597 x 597 x 60 mm Luminaire input power: 30.3 W Luminaire luminous flux: 4000 lm Luminaire efficacy: 132 lm/W Weight: 4.12 kg

TLG\_IQBM\_F\_pers\_B.jpg

This product contains a light source of energy efficiency class C.