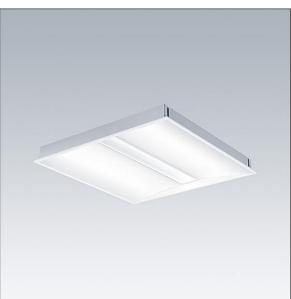

#### IQ Beam

A linear optic, recessed modular LED luminaire for exposed T, plasterboard and concealed grid ceilings. Fixed output, LED driver. Class I electrical, IP20, Impact strength: IK03. Body: white painted steel. Diffuser: micro prism structure acrylic. Suitable for lay-in installation, pull up installation optional. Complete with 4000K LED.

Dimensions: 597 x 597 x 60 mm Luminaire input power: 30.3 W Luminaire luminous flux: 4000 lm Luminaire efficacy: 132 lm/W Weight: 4.12 kg

TLG\_IQBM\_F\_pers\_B.jpg

This product contains a light source of energy efficiency class C.