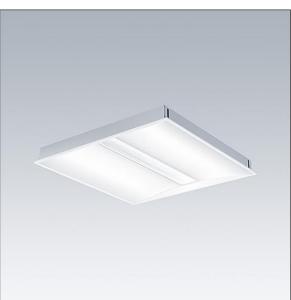

## IQ Beam

A linear optic, recessed modular LED luminaire for exposed T, plasterboard and concealed grid ceilings. Fixed output, LED driver. Class I electrical, IP20, Impact strength: IK03. Body: white painted steel. Diffuser: micro prism structure acrylic. Suitable for lay-in installation, pull up installation optional. Complete with 4000K LED.

Dimensions: 597 x 597 x 60 mm Luminaire input power: 32.2 W Luminaire luminous flux: 4500 lm Luminaire efficacy: 140 lm/W Weight: 4.2 kg

TLG\_IQBM\_F\_pers\_B.jpg

TLG\_IQBM\_M\_LDQ.wmf

This product contains a light source of energy efficiency class C.