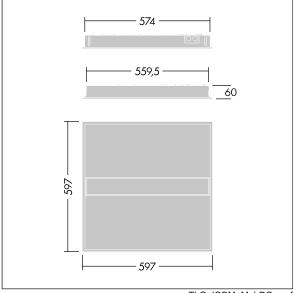

Dimensions: 597 x 597 x 60 mm Luminaire input power: 32.2 W Luminaire luminous flux: 4500 lm Luminaire efficacy: 140 lm/W Weight: 4.2 kg

TLG\_IQBM\_F\_pers\_B.jpg

TLG\_IQBM\_M\_LDQ.wmf

This product contains a light source of energy efficiency class C.