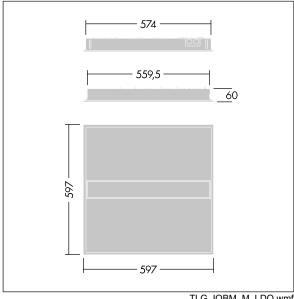

Dimensions: 597 x 597 x 60 mm Luminaire input power: 32.2 W Luminaire luminous flux: 4500 lm Luminaire efficacy: 140 lm/W

Weight: 4.2 kg

TLG\_IQBM\_M\_LDQ.wmf

This product contains a light source of energy efficiency class C.