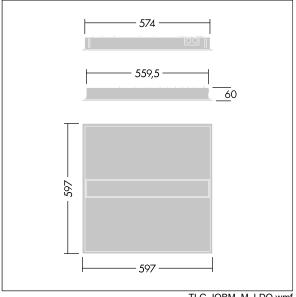

Dimensions: 597 x 597 x 60 mm Luminaire input power: 24.7 W Luminaire luminous flux: 3000 lm Luminaire efficacy: 121 lm/W

Weight: 4.14 kg

TLG\_IQBM\_M\_LDQ.wmf

This product contains a light source of energy efficiency class C.