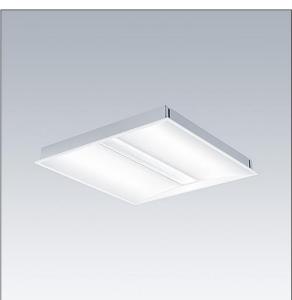

#### IQ Beam

A linear optic, recessed modular LED luminaire for exposed T, plasterboard and concealed grid ceilings. Fixed output, LED driver. Class I electrical, IP20, Impact strength: IK03. Body: white painted steel. Diffuser: micro prism structure acrylic with diffusing foil. Suitable for lay-in installation, pull up installation optional. Complete with 4000K LED.

Dimensions: 597 x 597 x 60 mm Luminaire input power: 24.7 W Luminaire luminous flux: 3000 lm Luminaire efficacy: 121 lm/W Weight: 4.14 kg

TLG\_IQBM\_F\_pers\_B.jpg

This product contains a light source of energy efficiency class C.