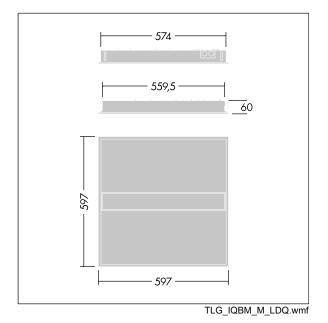

Dimensions: 597 x 597 x 60 mm Luminaire input power: 24.7 W Luminaire luminous flux: 3000 lm Luminaire efficacy: 121 lm/W Weight: 4.14 kg

TLG\_IQBM\_F\_pers\_B.jpg

This product contains a light source of energy efficiency class C.