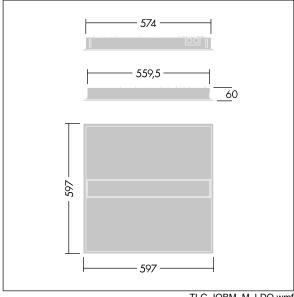

Dimensions: 597 x 597 x 60 mm Luminaire input power: 30.3 W Luminaire luminous flux: 3800 lm Luminaire efficacy: 125 lm/W

Weight: 4.14 kg

TLG\_IQBM\_F\_pers\_B.jpg

TLG\_IQBM\_M\_LDQ.wmf

This product contains a light source of energy efficiency class C.