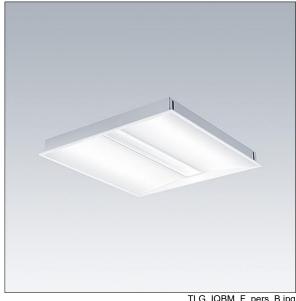

## IQ Beam

A linear optic, recessed modular LED luminaire for exposed T, plasterboard and concealed grid ceilings. Fixed output, LED driver. Class I electrical, IP20, Impact strength: IK03. Body: white painted steel. Diffuser: micro prism structure acrylic with diffusing foil. Suitable for lay-in installation, pull up installation optional. Complete with 4000K LED.

Dimensions: 597 x 597 x 60 mm Luminaire input power: 30.3 W Luminaire luminous flux: 3800 lm Luminaire efficacy: 125 lm/W

Weight: 4.14 kg

TLG\_IQBM\_F\_pers\_B.jpg

TLG\_IQBM\_M\_LDQ.wmf

This product contains a light source of energy efficiency class C.