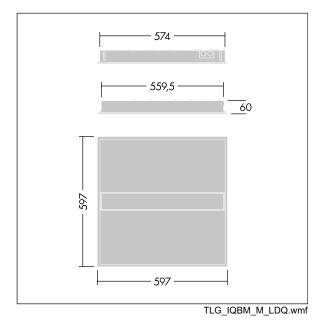

Dimensions: 597 x 597 x 60 mm Luminaire input power: 30.3 W Luminaire luminous flux: 3800 lm Luminaire efficacy: 125 lm/W Weight: 4.14 kg

TLG\_IQBM\_F\_pers\_B.jpg

This product contains a light source of energy efficiency class C.