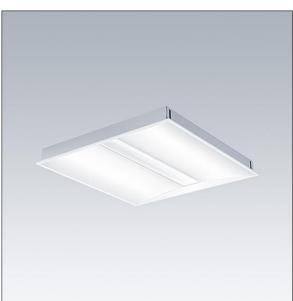

#### IQ Beam

A linear optic, recessed modular LED luminaire for exposed T, plasterboard and concealed grid ceilings. Fixed output, LED driver. Class I electrical, IP20, Impact strength: IK03. Body: white painted steel. Diffuser: micro prism structure acrylic with diffusing foil. Suitable for lay-in installation, pull up installation optional. Complete with 4000K LED.

Dimensions: 597 x 597 x 60 mm Luminaire input power: 30.3 W Luminaire luminous flux: 3800 lm Luminaire efficacy: 125 lm/W Weight: 4.14 kg

TLG\_IQBM\_F\_pers\_B.jpg

This product contains a light source of energy efficiency class C.