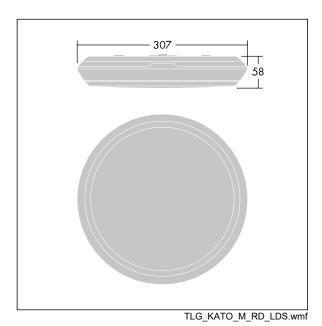

Dimensions: Ø307 x 58 mm Luminaire input power: 22.1 W Luminaire luminous flux: 2400 lm Luminaire efficacy: 109 lm/W

Weight: 1.1 kg

This product contains a light source of energy efficiency class C.

All values marked with an \* are rated values. Thorn uses tried and tested components from leading suppliers, however there may be isolated instances of technology-related failures of individual LEDs during the rated product lifetime. International standards set the tolerance in initial flux and connected load at ±10%. Unless stated otherwise, the values apply to an ambient temperature of 25°C.