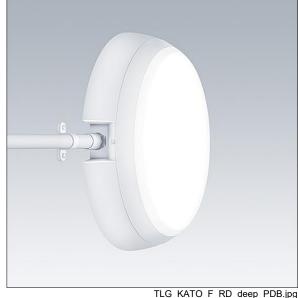

## Katona

A round functional LED luminaire with deep body for side entry wiring capability, can be used with up to Ø20mm surface mounted conduit. DALI dimmable LED driver. Body: polycarbonate. Diffuser: opal polycarbonate. Class II electrical, IP65, IK10. Complete with 4000K LED. Suitable for direct mounting to wall or ceiling. Loop-in, loop-out is possible for cables up to 2.5mm<sup>2</sup>. BESA compatible.