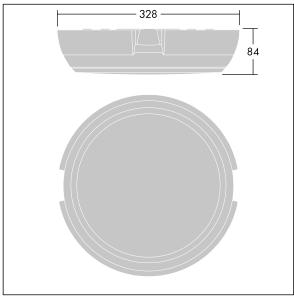

Dimensions: Ø328 x 84 mm Luminaire input power: 22.1 W Luminaire luminous flux: 2150 lm Luminaire efficacy: 97 lm/W

Weight: 1.3 kg

TLG\_KATO\_M\_RD\_FRAME\_LDS.wmf

This product contains a light source of energy efficiency class C.