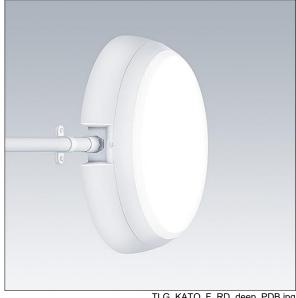

## Katona

A round functional LED luminaire with deep body for side entry wiring capability, can be used with up to Ø20mm surface mounted conduit. DALI dimmable LED driver. Body: polycarbonate. Diffuser: opal polycarbonate. Class II electrical, IP65, IK10. Complete with 4000K LED. Suitable for direct mounting to wall or ceiling. Loop-in, loop-out is possible for cables up to 2.5mm<sup>2</sup>. BESA compatible.

Dimensions: Ø328 x 84 mm Luminaire input power: 22.1 W Luminaire luminous flux: 2150 lm Luminaire efficacy: 97 lm/W

Weight: 1.3 kg

TLG KATO F RD deep PDB.jpg

TLG\_KATO\_M\_RD\_FRAME\_LDS.wmf

This product contains a light source of energy efficiency class C.