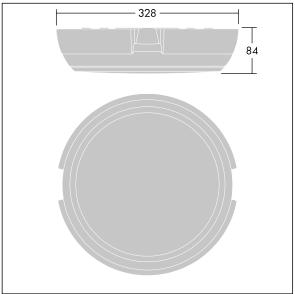

Dimensions: Ø328 x 84 mm Luminaire input power: 22.1 W Luminaire luminous flux: 2150 lm Luminaire efficacy: 97 lm/W

Weight: 1.3 kg

TLG KATO F RD deep PDB.jpg

TLG\_KATO\_M\_RD\_FRAME\_LDS.wmf

This product contains a light source of energy efficiency class C.