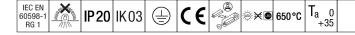

#### IQ Beam

A linear optic, recessed modular LED luminaire for exposed T, plasterboard and concealed grid ceilings. Dimmable (via LITECOM), LED driver with 3 hour, manual test, emergency lighting circuit. Class I electrical, IP20, Impact strength: IK03. Body: white painted steel. Diffuser: micro prism structure acrylic with diffusing foil. Suitable for lay-in installation, pull up installation optional. Equipped with presence detector and daylight harvesting for use with LITECOM. Complete with 4000K LED.