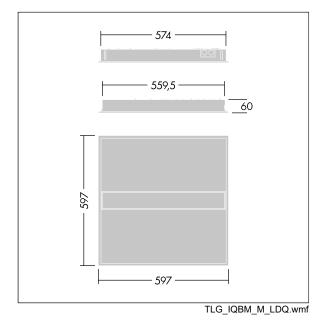

Dimensions: 597 x 597 x 60 mm Luminaire input power: 24.7 W Luminaire luminous flux: 3000 lm Luminaire efficacy: 121 lm/W Weight: 4.6 kg

IHOF

TLG\_IQBM\_F\_pers\_B.jpg

This product contains a light source of energy efficiency class C.