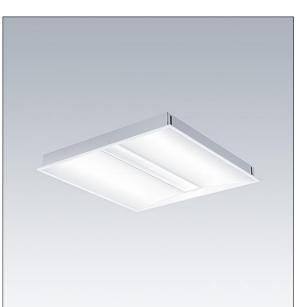

## IQ Beam

A linear optic, recessed modular LED luminaire for exposed T, plasterboard and concealed grid ceilings. DALI-2 dimmable, LED driver. Class I electrical, IP20, Impact strength: IK03. Body: white painted steel. Diffuser: micro prism structure acrylic. Suitable for lay-in installation, pull up installation optional. Equipped with presence detector and daylight harvesting function for dimming control and up to 4 wired DALI slaves. Complete with 4000K LED.

Dimensions: 597 x 597 x 60 mm Luminaire input power: 30.3 W Luminaire luminous flux: 4000 lm Luminaire efficacy: 132 lm/W Weight: 4.2 kg

 $|H()\rangle$ 

TLG\_IQBM\_F\_pers\_B.jpg

This product contains a light source of energy efficiency class C.