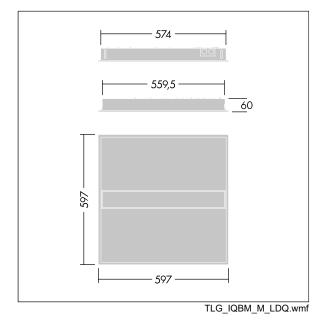

Dimensions: 597 x 597 x 60 mm Luminaire input power: 30.3 W Luminaire luminous flux: 4000 lm Luminaire efficacy: 132 lm/W Weight: 4.2 kg

 $|H()\rangle$ 

TLG\_IQBM\_F\_pers\_B.jpg

This product contains a light source of energy efficiency class C.