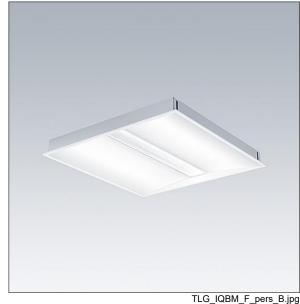

## IQ Beam

A linear optic, recessed modular LED luminaire for exposed T, plasterboard and concealed grid ceilings. Fixed output, LED driver with 3 hour, manual test, emergency lighting circuit. Class I electrical, IP20, Impact strength: IK03. Body: white painted steel. Diffuser: micro prism structure acrylic. Suitable for lay-in installation, pull up installation optional. Complete with 4000K LED.