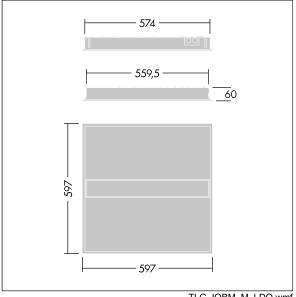

Dimensions: 597 x 597 x 60 mm Luminaire input power: 24.7 W Luminaire luminous flux: 3200 lm Luminaire efficacy: 130 lm/W

Weight: 4.44 kg

TLG\_IQBM\_M\_LDQ.wmf

This product contains a light source of energy efficiency class C.