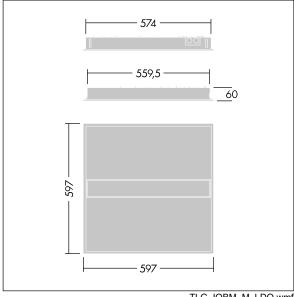

Dimensions: 597 x 597 x 60 mm Luminaire input power: 24.7 W Luminaire luminous flux: 3200 lm Luminaire efficacy: 130 lm/W

Weight: 4.16 kg

TLG\_IQBM\_M\_LDQ.wmf

This product contains a light source of energy efficiency class C.