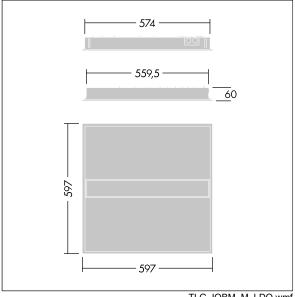

Dimensions: 597 x 597 x 60 mm Luminaire input power: 24.7 W Luminaire luminous flux: 3200 lm Luminaire efficacy: 130 lm/W

Weight: 4.16 kg

TLG\_IQBM\_M\_LDQ.wmf

This product contains a light source of energy efficiency class C.