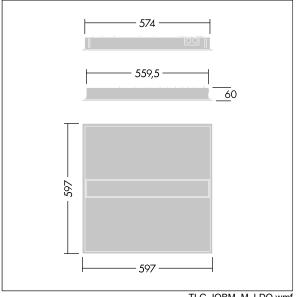

Dimensions: 597 x 597 x 60 mm Luminaire input power: 24.7 W Luminaire luminous flux: 3200 lm Luminaire efficacy: 130 lm/W

Weight: 4.48 kg

TLG\_IQBM\_M\_LDQ.wmf

This product contains a light source of energy efficiency class C.