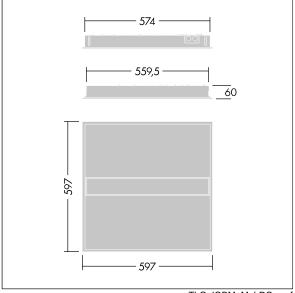

Dimensions: 597 x 597 x 60 mm Luminaire input power: 24.7 W Luminaire luminous flux: 3200 lm Luminaire efficacy: 130 lm/W

Weight: 4.48 kg

TLG\_IQBM\_F\_pers\_B.jpg

TLG\_IQBM\_M\_LDQ.wmf

This product contains a light source of energy efficiency class C.