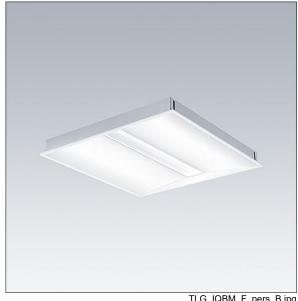

## IQ Beam

A linear optic, recessed modular LED luminaire for exposed T, plasterboard and concealed grid ceilings. DALI-2 dimmable, LED driver with 3 hour, manual test, emergency lighting circuit. Class I electrical, IP20, Impact strength: IK03. Body: white painted steel. Diffuser: micro prism structure acrylic. Suitable for lay-in installation, pull up installation optional. Complete with 4000K LED.

Dimensions: 597 x 597 x 60 mm Luminaire input power: 24.7 W Luminaire luminous flux: 3200 lm Luminaire efficacy: 130 lm/W

Weight: 4.48 kg

TLG\_IQBM\_F\_pers\_B.jpg

TLG\_IQBM\_M\_LDQ.wmf

This product contains a light source of energy efficiency class C.