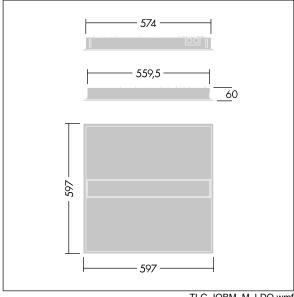

Dimensions: 597 x 597 x 60 mm Luminaire input power: 24.7 W Luminaire luminous flux: 3200 lm Luminaire efficacy: 130 lm/W

Weight: 4.5 kg

TLG\_IQBM\_F\_pers\_B.jpg

TLG\_IQBM\_M\_LDQ.wmf

This product contains a light source of energy efficiency class C.