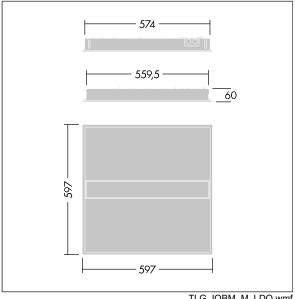

Dimensions: 597 x 597 x 60 mm Luminaire input power: 24.7 W Luminaire luminous flux: 3200 lm Luminaire efficacy: 130 lm/W

Weight: 4.5 kg

TLG\_IQBM\_F\_pers\_B.jpg

TLG\_IQBM\_M\_LDQ.wmf

This product contains a light source of energy efficiency class C.