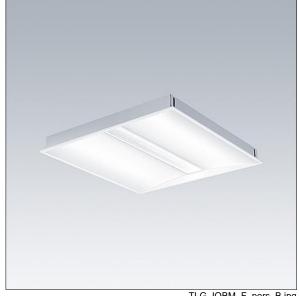

## IQ Beam

A linear optic, recessed modular LED luminaire for exposed T, plasterboard and concealed grid ceilings. DALI-2 dimmable, LED driver with 3 hour, Self/DALI Addressable test, emergency lighting circuit. Class I electrical, IP20, Impact strength: IK03. Body: white painted steel. Diffuser: micro prism structure acrylic. Suitable for lay-in installation, pull up installation optional. Complete with 4000K LED.

Dimensions: 597 x 597 x 60 mm Luminaire input power: 24.7 W Luminaire luminous flux: 3200 lm Luminaire efficacy: 130 lm/W

Weight: 4.5 kg

TLG\_IQBM\_F\_pers\_B.jpg

TLG\_IQBM\_M\_LDQ.wmf

This product contains a light source of energy efficiency class C.