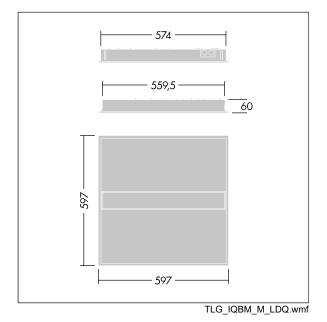

Dimensions: 597 x 597 x 60 mm Luminaire input power: 24.7 W Luminaire luminous flux: 3000 lm Luminaire efficacy: 121 lm/W Weight: 4.18 kg

|H()|

TLG\_IQBM\_F\_pers\_B.jpg

This product contains a light source of energy efficiency class C.