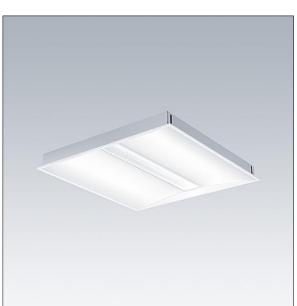

## IQ Beam

A linear optic, recessed modular LED luminaire for exposed T, plasterboard and concealed grid ceilings. DALI-2 dimmable, LED driver. Class I electrical, IP20, Impact strength: IK03. Body: white painted steel. Diffuser: micro prism structure acrylic with diffusing foil. Suitable for lay-in installation, pull up installation optional. Complete with 4000K LED.

Dimensions: 597 x 597 x 60 mm Luminaire input power: 24.7 W Luminaire luminous flux: 3000 lm Luminaire efficacy: 121 lm/W Weight: 4.18 kg

|H()|

TLG\_IQBM\_F\_pers\_B.jpg

This product contains a light source of energy efficiency class C.