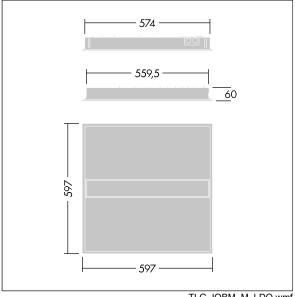

Dimensions: 597 x 597 x 60 mm Luminaire input power: 24.7 W Luminaire luminous flux: 3000 lm Luminaire efficacy: 121 lm/W

Weight: 4.18 kg

TLG\_IQBM\_F\_pers\_B.jpg

TLG\_IQBM\_M\_LDQ.wmf

This product contains a light source of energy efficiency class C.