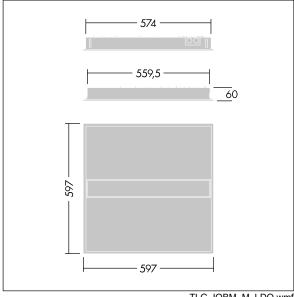

Dimensions: 597 x 597 x 60 mm Luminaire input power: 24.7 W Luminaire luminous flux: 3000 lm Luminaire efficacy: 121 lm/W

Weight: 4.46 kg

TLG\_IQBM\_F\_pers\_B.jpg

TLG\_IQBM\_M\_LDQ.wmf

This product contains a light source of energy efficiency class C.