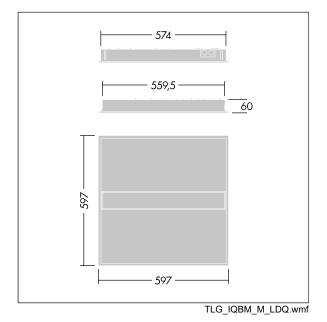

Dimensions: 597 x 597 x 60 mm Luminaire input power: 24.7 W Luminaire luminous flux: 3000 lm Luminaire efficacy: 121 lm/W Weight: 4.5 kg

|H()|

TLG\_IQBM\_F\_pers\_B.jpg

This product contains a light source of energy efficiency class C.