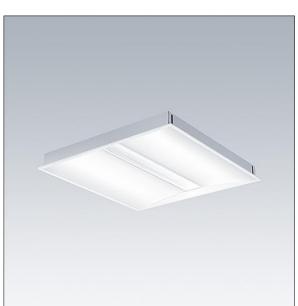

## IQ Beam

A linear optic, recessed modular LED luminaire for exposed T, plasterboard and concealed grid ceilings. DALI-2 dimmable, LED driver with 3 hour, manual test, emergency lighting circuit. Class I electrical, IP20, Impact strength: IK03. Body: white painted steel. Diffuser: micro prism structure acrylic with diffusing foil. Suitable for lay-in installation, pull up installation optional. Complete with 4000K LED.

Dimensions: 597 x 597 x 60 mm Luminaire input power: 24.7 W Luminaire luminous flux: 3000 lm Luminaire efficacy: 121 lm/W Weight: 4.5 kg

|H()|

TLG\_IQBM\_F\_pers\_B.jpg

This product contains a light source of energy efficiency class C.