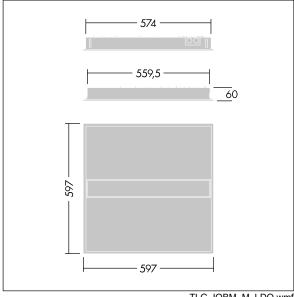

Dimensions: 597 x 597 x 60 mm Luminaire input power: 24.7 W Luminaire luminous flux: 3000 lm Luminaire efficacy: 121 lm/W

Weight: 4.5 kg

TLG\_IQBM\_F\_pers\_B.jpg

TLG\_IQBM\_M\_LDQ.wmf

This product contains a light source of energy efficiency class C.