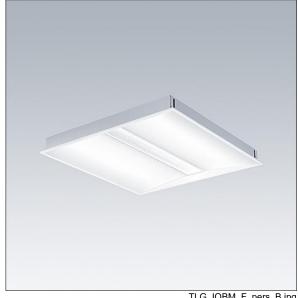

## IQ Beam

A linear optic, recessed modular LED luminaire for exposed T, plasterboard and concealed grid ceilings. DALI-2 dimmable, LED driver with 3 hour, manual test, emergency lighting circuit. Class I electrical, IP20, Impact strength: IK03. Body: white painted steel. Diffuser: micro prism structure acrylic with diffusing foil. Suitable for lay-in installation, pull up installation optional. Complete with 4000K LED.

Dimensions: 597 x 597 x 60 mm Luminaire input power: 24.7 W Luminaire luminous flux: 3000 lm Luminaire efficacy: 121 lm/W

Weight: 4.5 kg

TLG\_IQBM\_F\_pers\_B.jpg

TLG\_IQBM\_M\_LDQ.wmf

This product contains a light source of energy efficiency class C.