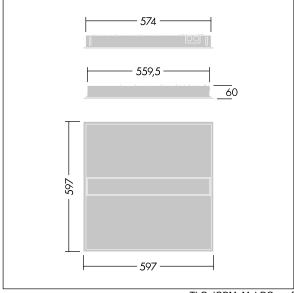

Dimensions: 597 x 597 x 60 mm Luminaire input power: 24.7 W Luminaire luminous flux: 3000 lm Luminaire efficacy: 121 lm/W

Weight: 4.5 kg

TLG\_IQBM\_M\_LDQ.wmf

This product contains a light source of energy efficiency class C.