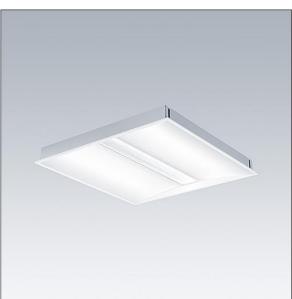

## IQ Beam

A linear optic, recessed modular LED luminaire for exposed T, plasterboard and concealed grid ceilings. DALI-2 dimmable, LED driver. Class I electrical, IP20, Impact strength: IK03. Body: white painted steel. Diffuser: micro prism structure acrylic. Suitable for lay-in installation, pull up installation optional. Complete with 4000K LED.

Dimensions: 597 x 597 x 60 mm Luminaire input power: 30.3 W Luminaire luminous flux: 4000 lm Luminaire efficacy: 132 lm/W Weight: 4.16 kg

TLG\_IQBM\_F\_pers\_B.jpg

This product contains a light source of energy efficiency class C.