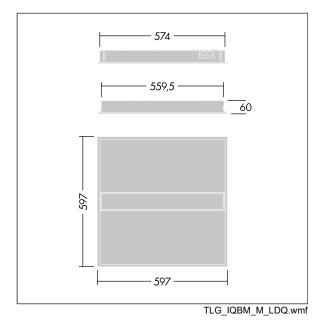

Dimensions: 597 x 597 x 60 mm Luminaire input power: 30.3 W Luminaire luminous flux: 4000 lm Luminaire efficacy: 132 lm/W Weight: 4.16 kg

TLG\_IQBM\_F\_pers\_B.jpg

This product contains a light source of energy efficiency class C.