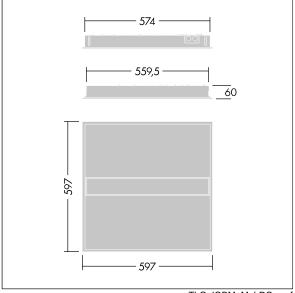

Dimensions: 597 x 597 x 60 mm Luminaire input power: 30.3 W Luminaire luminous flux: 4000 lm Luminaire efficacy: 132 lm/W

Weight: 4.16 kg

TLG\_IQBM\_F\_pers\_B.jpg

TLG\_IQBM\_M\_LDQ.wmf

This product contains a light source of energy efficiency class C.