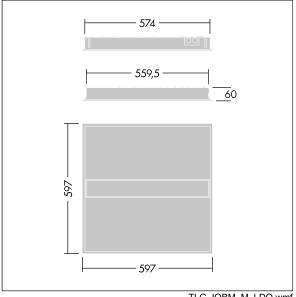

Dimensions: 597 x 597 x 60 mm Luminaire input power: 30.3 W Luminaire luminous flux: 4000 lm Luminaire efficacy: 132 lm/W

Weight: 4.44 kg

TLG\_IQBM\_M\_LDQ.wmf

This product contains a light source of energy efficiency class C.