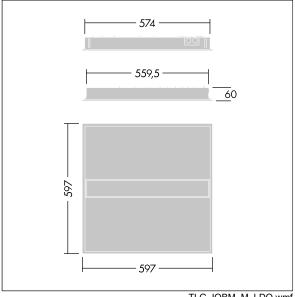

Dimensions: 597 x 597 x 60 mm Luminaire input power: 30.3 W Luminaire luminous flux: 4000 lm Luminaire efficacy: 132 lm/W

Weight: 4.48 kg

TLG\_IQBM\_F\_pers\_B.jpg

TLG\_IQBM\_M\_LDQ.wmf

This product contains a light source of energy efficiency class C.