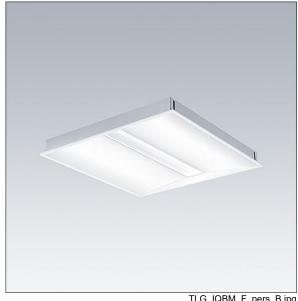

## IQ Beam

A linear optic, recessed modular LED luminaire for exposed T, plasterboard and concealed grid ceilings. DALI-2 dimmable, LED driver with 3 hour, manual test, emergency lighting circuit. Class I electrical, IP20, Impact strength: IK03. Body: white painted steel. Diffuser: micro prism structure acrylic. Suitable for lay-in installation, pull up installation optional. Complete with 4000K LED.

Dimensions: 597 x 597 x 60 mm Luminaire input power: 30.3 W Luminaire luminous flux: 4000 lm Luminaire efficacy: 132 lm/W

Weight: 4.48 kg

TLG\_IQBM\_F\_pers\_B.jpg

TLG\_IQBM\_M\_LDQ.wmf

This product contains a light source of energy efficiency class C.