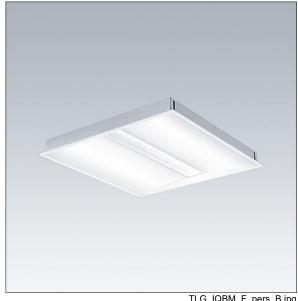

Dimensions: 597 x 597 x 60 mm Luminaire input power: 30.3 W Luminaire luminous flux: 4000 lm Luminaire efficacy: 132 lm/W

Weight: 4.48 kg

TLG\_IQBM\_F\_pers\_B.jpg

TLG\_IQBM\_M\_LDQ.wmf

This product contains a light source of energy efficiency class C.