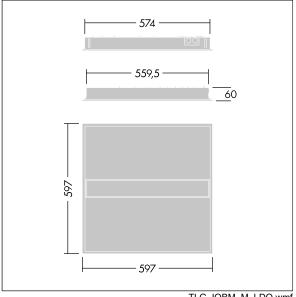

Dimensions: 597 x 597 x 60 mm Luminaire input power: 32.2 W Luminaire luminous flux: 4500 lm Luminaire efficacy: 140 lm/W

Weight: 4.52 kg

TLG\_IQBM\_M\_LDQ.wmf

This product contains a light source of energy efficiency class C.