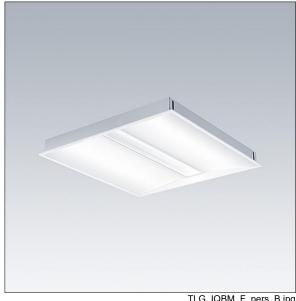

## IQ Beam

A linear optic, recessed modular LED luminaire for exposed T, plasterboard and concealed grid ceilings. DALI-2 dimmable, LED driver. Class I electrical, IP20, Impact strength: IK03. Body: white painted steel. Diffuser: micro prism structure acrylic. Suitable for lay-in installation, pull up installation optional. Complete with 4000K LED.

Dimensions: 597 x 597 x 60 mm Luminaire input power: 32.2 W Luminaire luminous flux: 4500 lm Luminaire efficacy: 140 lm/W

Weight: 4.24 kg

TLG\_IQBM\_F\_pers\_B.jpg

TLG\_IQBM\_M\_LDQ.wmf

This product contains a light source of energy efficiency class C.