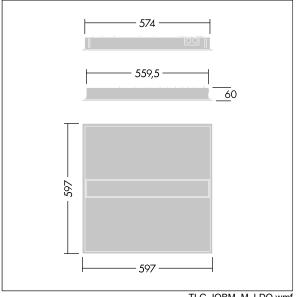

Dimensions: 597 x 597 x 60 mm Luminaire input power: 32.2 W Luminaire luminous flux: 4500 lm Luminaire efficacy: 140 lm/W

Weight: 4.24 kg

TLG\_IQBM\_F\_pers\_B.jpg

TLG\_IQBM\_M\_LDQ.wmf

This product contains a light source of energy efficiency class C.