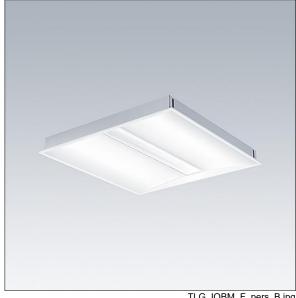

## IQ Beam

A linear optic, recessed modular LED luminaire for exposed T, plasterboard and concealed grid ceilings. DALI-2 dimmable, LED driver. Class I electrical, IP20, Impact strength: IK03. Body: white painted steel. Diffuser: micro prism structure acrylic. Suitable for lay-in installation, pull up installation optional. Complete with 4000K LED.

Dimensions: 597 x 597 x 60 mm Luminaire input power: 32.2 W Luminaire luminous flux: 4500 lm Luminaire efficacy: 140 lm/W

Weight: 4.24 kg

TLG\_IQBM\_F\_pers\_B.jpg

TLG\_IQBM\_M\_LDQ.wmf

This product contains a light source of energy efficiency class C.